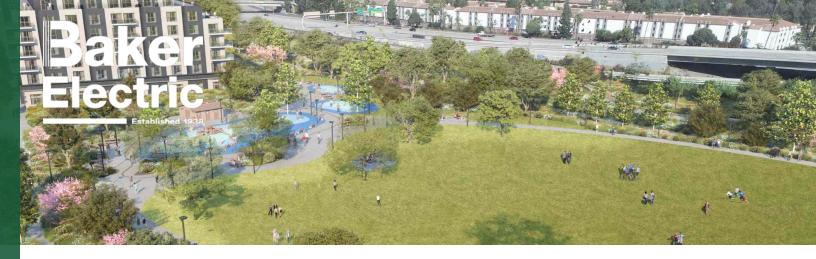

## SDSU MISSION VALLEY SITE DEVELOPMENT

Support the demolition of the former SDCCU Stadium and buildout of horizontal infrastructure for the SDSU Mission Valley site, which will ultimately include 1.6 Million sq ft of innovation and research space, approximately 4,600 residences, a hotel, 95,000 sq ft of retail space and approximately 80 acres of parks, recreation, and open space. Estimated Completion 2023.