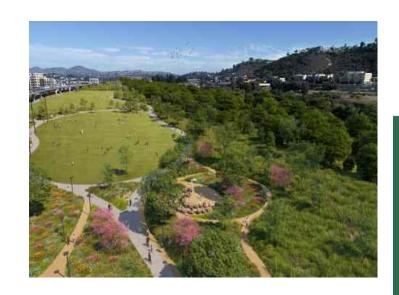

## SDSU MISSION VALLEY SITE DEVELOPMENT

Support the demolition of the former SDCCU Stadium and buildout of horizontal infrastructure for the SDSU Mission Valley site, which will ultimately include 1.6 Million sq ft of innovation and research space, approximately 4,600 residences, a hotel, 95,000 sq ft of retail space and approximately 80 acres of parks, recreation, and open space. Estimated Completion 2023.