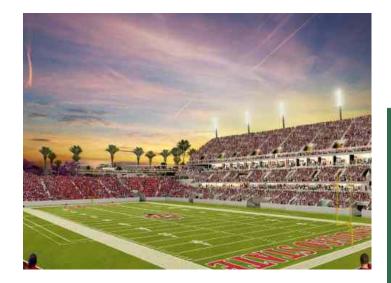

## **SNAPDRAGON STADIUM**

New 35,000-capacity outdoor stadium opened in 2022 supports collegiate football, professional and collegiate soccer, concerts, and other entertainment events.