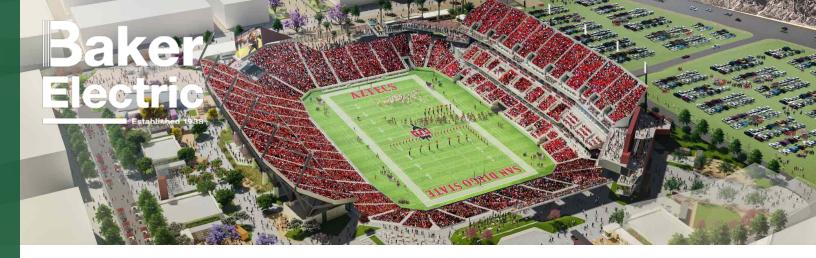

## **SNAPDRAGON STADIUM**

New 35,000-capacity outdoor stadium opened in 2022 supports collegiate football, professional and collegiate soccer, concerts, and other entertainment events.