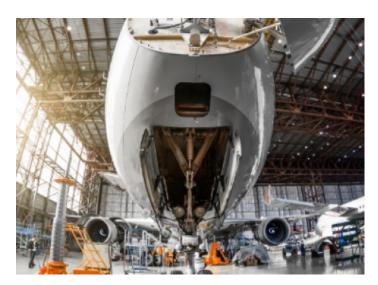

## HANGER 736 LIGHTING IMPROVEMENTS

This lighting improvement was for a large hanger complex at San Bernardino International Airport. The project required coordination with the tenant, as Baker worked around planned aircraft maintenance schedules and at elevated heights (75+ feet). The project also included the demolition and removal of existing High Bay fixtures as well as the installation of new High Bay fixtures, new conduit and wiring, and new lighting control panels.