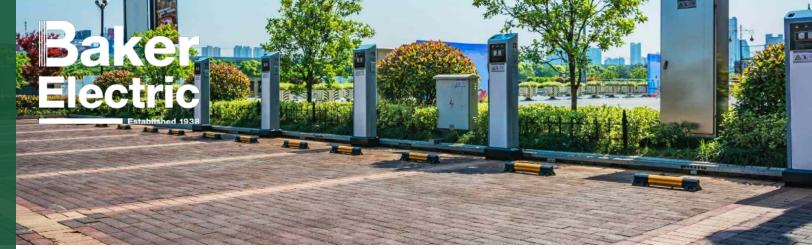

## **PORSCHE EXPERIENCE CENTER**

The system consists of: Installation of six Owner provided power boxes and two cooling boxes required for the DC charging system. Installation of twelve Owner provided 350 kW DC charging units. Installation of one Owner provided low voltage Switchgear Lineup. Two Owner provided Rectifier Transformers and one Unitized Substation Transformer. Installation of twelve Owner provided 1932 kW and one 9.6 kW AC user units SCE conductor infrastructure and equipment pads.