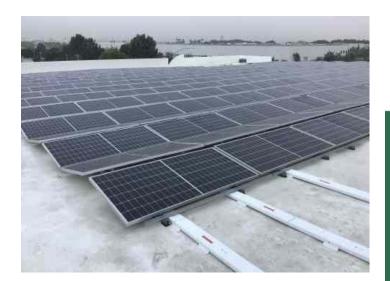

Baker Electric was able to install a 2,210-panel, rooftop system at one of Innovative Cold Storage's locations, less than a quarter of a mile from the Mexico-United States international border.

## **Project Specs**

| Location :                    | San Diego, CA |
|-------------------------------|---------------|
| System Size                   | 939 kW        |
| Number of Panels              | 2,210         |
| Annual Energy Cost<br>Savings | null          |