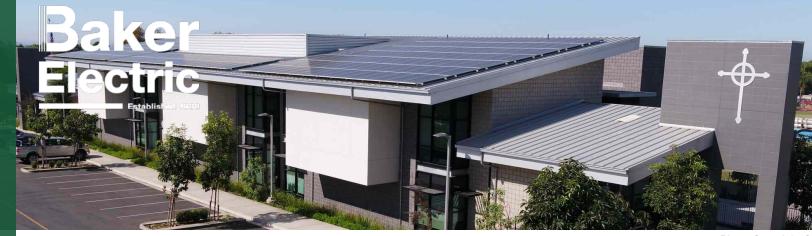

## ST. PATRICK CATHOLIC SCHOOL

St. Patrick Catholic School is a WCEA accredited K-8 school located in Carlsbad California.

Baker Electric installed a 468-panel, rooftop renewable energy solution to make the new school more energy efficient which means lower electric bills and a lower carbon footprint.

## **Project Specs**

Location: Carlsbad, CA

System Size 173 kW

Number of Panels 468

Annual Energy Cost

Savings

null

Photo Copyright ©