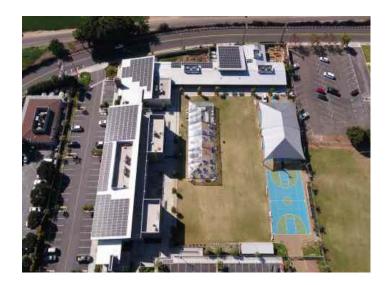

## ST. PATRICK CATHOLIC SCHOOL

St. Patrick Catholic School is a WCEA accredited K-8 school located in Carlsbad California.

Baker Electric installed a 468-panel, rooftop renewable energy solution to make the new school more energy efficient which means lower electric bills and a lower carbon footprint.

## **Project Specs**

Location: Carlsbad, CA

System Size 173 kW

Number of Panels 468

Annual Energy Cost

Savings

null

Photo Copyright ©