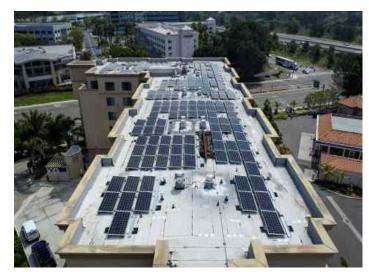

## RESIDENCE INN BY MARRIOTT SAN DIEGO

By installing a custom renewable energy solution from Baker Electric the Residence Inn, San Diego is insuring they meet their financial & sustainability goals.

System Size (kW) 75.50

Number of Panels 182

Estimated annual electric bill savings of \$22,191.00/year and \$1,217,498 over 25 years

They will offset 100 to 200 tons of carbon dioxide per year – the equivalent of driving 40 cars for a year straight!

## **Project Specs**

Location: San Diego CA

System Size 75.5 kW

Number of Panels 182

Annual Energy Cost

Savings

\$22,191.00/year | \$1.2 M over 25

years