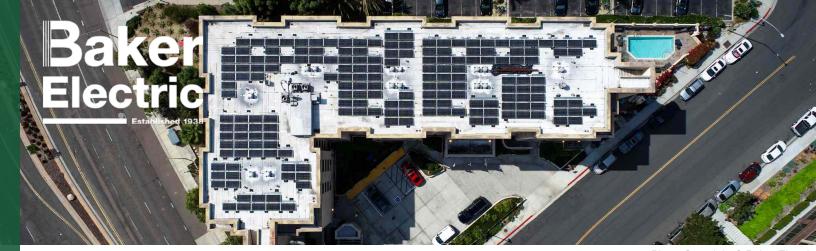

## RESIDENCE INN BY MARRIOTT SAN DIEGO

By installing a custom renewable energy solution from Baker Electric the Residence Inn, San Diego is insuring they meet their financial & sustainability goals.

System Size (kW) 75.50

Number of Panels 182

Estimated annual electric bill savings of \$22,191.00/year and \$1,217,498 over 25 years

They will offset 100 to 200 tons of carbon dioxide per year – the equivalent of driving 40 cars for a year straight!

## **Project Specs**

Location: San Diego CA

System Size 75.5 kW

Number of Panels 182

Annual Energy Cost

Savings

\$22,191.00/year | \$1.2 M over 25

years