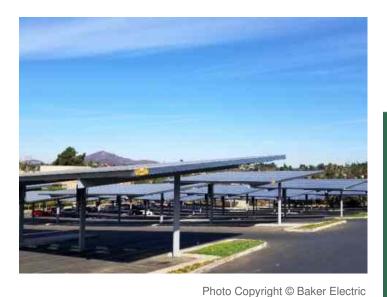

Photo Copyright © Baker Electric

## **GROSSMONT UNION HIGH SCHOOL DISTRICT**

Three photovoltaic systems installed at Steele Canyon High School, Granite Hills High School, and Helix High School. The three systems together will produce nearly 5 million kWh of energy per year. These projects were developed utilizing a combination of carport and ground mounted solar arrays. Each of the solar arrays provides enough electricity to offset 95% of each school's energy needs on an annual basis.

## **Project Specs**

| Location :                    | San Diego CA           |
|-------------------------------|------------------------|
| System Size                   | 3.291MW                |
| Number of Panels              | 7819                   |
| Annual Energy Cost<br>Savings | 95% of Energy<br>Costs |