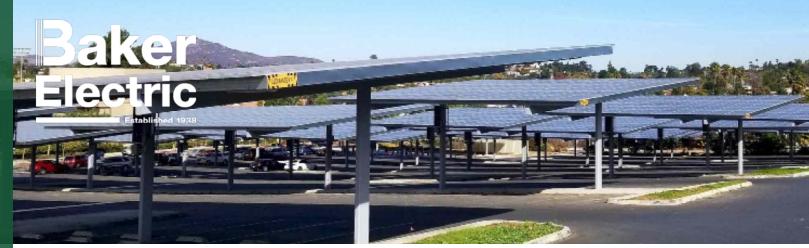

## **GROSSMONT UNION HIGH SCHOOL DISTRICT**

Three photovoltaic systems installed at Steele Canyon High School, Granite Hills High School, and Helix High School. The three systems together will produce nearly 5 million kWh of energy per year. These projects were developed utilizing a combination of carport and ground mounted solar arrays. Each of the solar arrays provides enough electricity to offset 95% of each school's energy needs on an annual basis.

## **Project Specs**

| Location :                    | San Diego CA           |
|-------------------------------|------------------------|
| System Size                   | 3.291MW                |
| Number of Panels              | 7819                   |
| Annual Energy Cost<br>Savings | 95% of Energy<br>Costs |