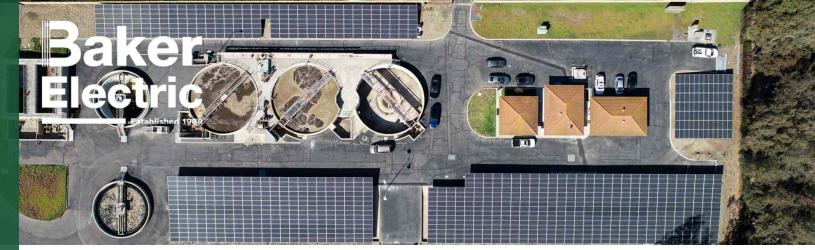

## WHISPERING PALMS WATER RECLAMATION FACILITY

With Solar from Baker, Whispering Palms Water Reclamation Facility has shifted resources from paying utilities to more efficient wastewater collection and treatment for it's Rancho Santa Fe communities.

Reallocating Resources to Better Protect the Environment ...

The Whispering Palms Water Reclamation Facility, has insured that they maximize every resource to treating wastewater in the most efficient and safest way for the environment and surrounding communities by installing a custom renewable energy solution from Baker Electric.

System Size: 456.84 kWs Number of Panels: 1101

COC CEALLOS

## **Project Specs**

Location: Rancho Santa Fe,

CA

System Size 456.84 kWs

Number of Panels 1101

**Annual Energy Cost** 

Savings

\$86,654/year