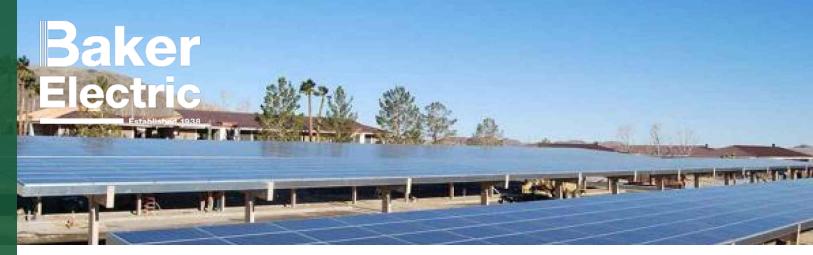

## **COPPER MOUNTAIN COMMUNITY COLLEGE**

Baker Electric installed the complete 242 kW solar PV system consisting of carport solar shade structures, electrical equipment concrete pad, lighting, inverter-direct PV monitoring and metering communication, and power interconnection to the existing utility grid. This system was installed on three newly constructed parking lot shade structures in an existing parking lot, which included 1,104 Sharp solar panels, combiner box, monitoring/metering equipment and inverters. This project required advanced coordination to meet a demanding schedule in a remote location.