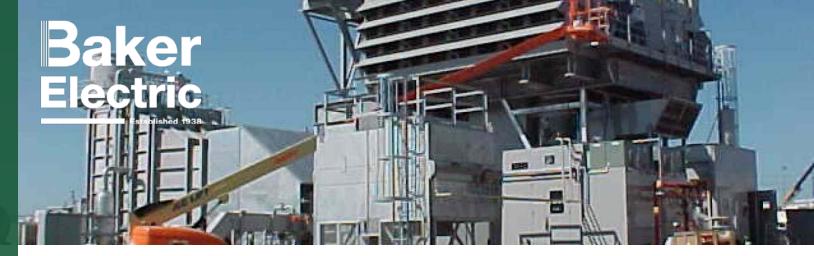

## **MIRAMAR PEAKER PLANT**

This project consists of a complete 49.5 MW Peaker Generating Station, based upon GE LM 6000 "New Generation" natural gas fueled turbine. It includes a 12 kV distribution equipment which was interconnected through a 69 kV switchyard and connected to the local power grid.