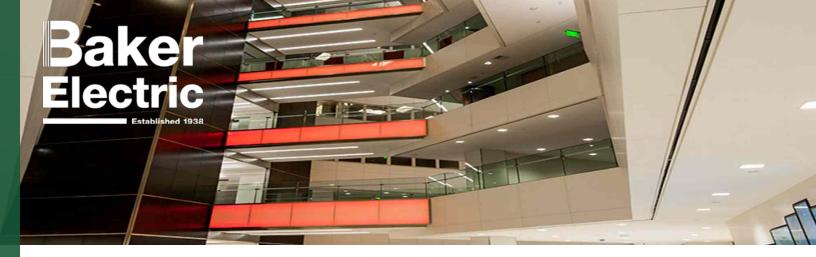

## 1 COLUMBIA PLACE

This project was a 24,000 SF tenant improvement in an occupied office building. Areas renovated included the lobby, mezzanine, and office spaces. Modernization was incorporated to all areas of remodel within the existing building.