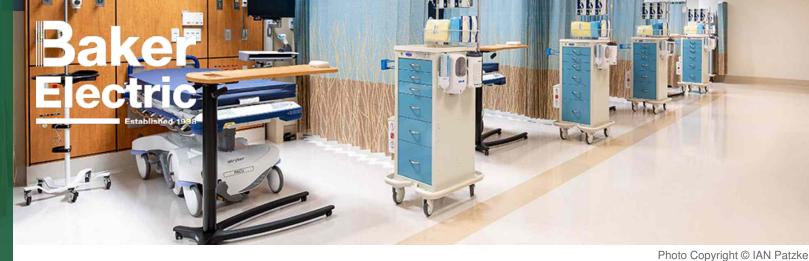

## SHARP GROSSMONT HOSPITAL LEVEL 1 INFILL

This hospital and vascular infill project consisted of renovation work on level 1 of the east wing, west wing and south wing of the existing hospital. The OSHPD-1 project contained a high degree of technical, aesthetic complexity and logistical challenges that required detailed coordination with trade partners and medical vendor consultants.