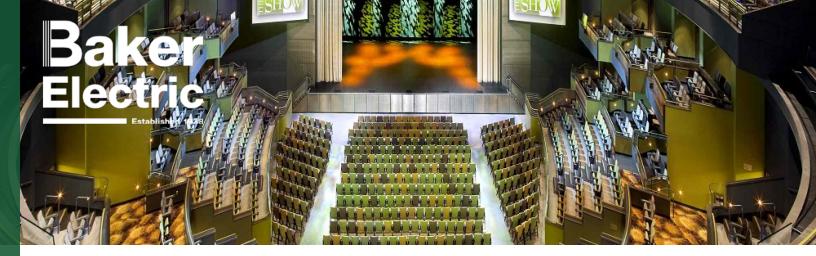

## AGUA CALIENTE CASINO HEADLINER ROOM

This 2,000+ seat headliner theater is accessible via the casino and includes multi-level seating areas, VIP box suites and lounges, multiple bars and state-of-the-art sound and lighting. Additionally, the project incorporated the construction of a 10,000 SF warehouse to support hotel and casino operations, linked to the hotel via a 500-foot-long underground tunnel.