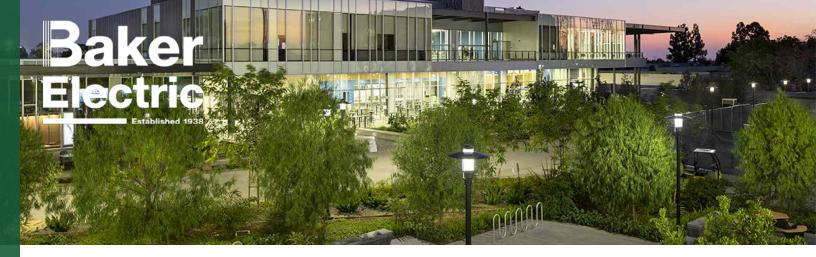

## MESA COMMUNITY COLLEGE COMMONS CAFETERIA AND BOOKSTORE

The 73,000 SF facility serves as an activity hub that provides amenities for the everyday life of students and faculty. Common goals throughout the project included interactive education and environmental sustainability, to enhance user options and convenience, and space transformation and flexibility. This Commons area included two cafeterias, a campus bookstore, student lounge spaces, and more.