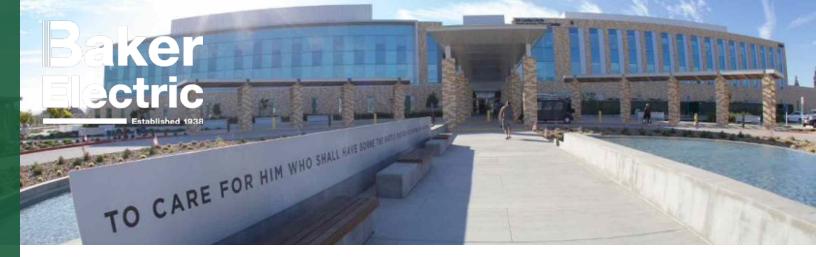

## VETERANS AFFAIRS LOMA LINDA AMBULATORY CARE CENTER

The project was a three-story, 345,520 SF building that is located on a 37-acre parcel within an existing VA Medical campus. This medical office building is comprised of four distinct "wings". The project also included 2,000 parking spaces and 5.5-acres of linear park and greenbelt.