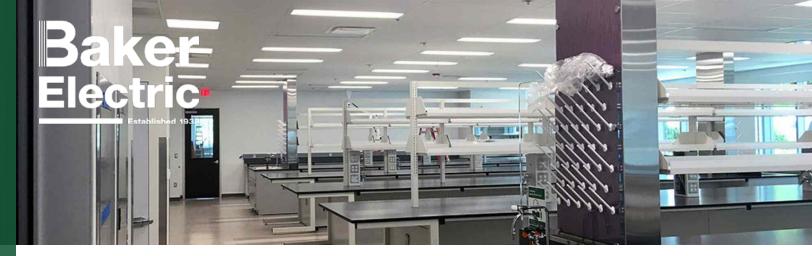

## **REGULUS THERAPEUTICS**

This project was a 46,000 SF bio/pharma tenant improvement. The project included laboratory space, a vivarium, offices, executive offices, conference rooms, a kitchen and break rooms, new electrical distribution, and cold rooms.